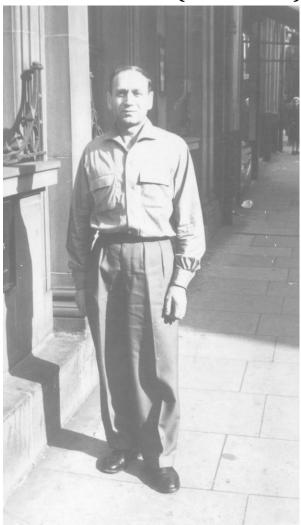

## Stanisław Hasiuk (1915-1991)

Stanisław in the UK @ 1947.

Stanisław or Stan as most of his friends knew him, was born in the village of Zabrodzie, in the Nowogródek region in Eastern Poland (now in Belarus) on 15.11.1915. He came from a very large family and before the war served in the prestigious "Korpus Ochrony Granicznej" the Border Protection Corps. They served an important purpose protecting the Eastern border areas, particularly from gangs of marauding bandits. In 1939, when the Soviet army attacked, Stan, then twenty-three, was taken prisoner. In 1941, when the Nazis attacked the Soviet Union he was transported into the deep interior of the Soviet Union. The agreement signed between Soviet ambassador Majski in London and General Sikorski resulted in an amnesty for Poles deported to the Soviet Union. With his new found freedom, Stan was able to leave the Soviet Union for Iraq. From there, he managed to secure passage and travel by ship with others from General Anders' Polish Army, stopping in Cape Town in Southern Africa, before continuing the journey around Africa and eventually ending up in Scotland. Stan served in the forces under General Stanisław Maczek in the 1st Armoured Tank Regiment, and received military honours (twice) for single-handedly saving a situation as described on the Military Medal honours below. Stan was demobbed and, like many other Polish ex-soldiers, chose to remain in Britain. As one of the major consequences of WWII had been the re-drawing of the map of Europe, Stan's home village was now in Stalin's Soviet Union, and not a place to which he could return. Therefore, he